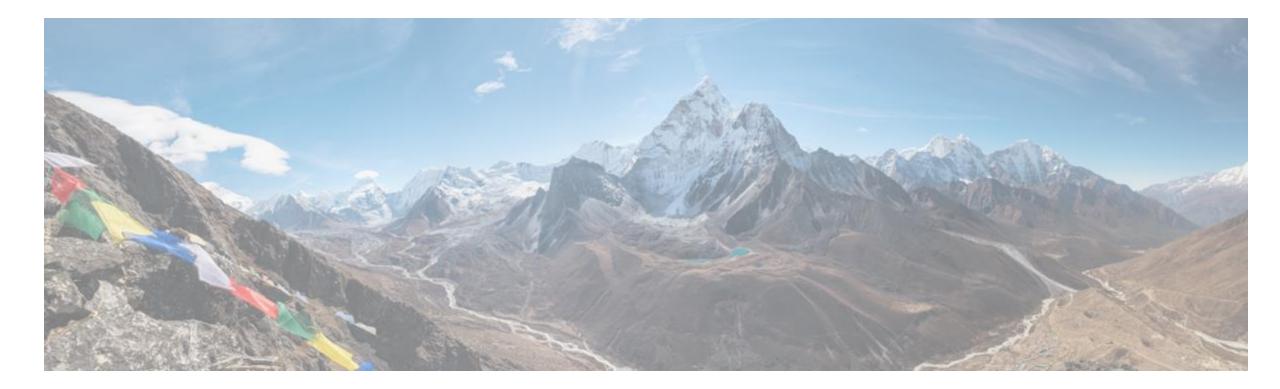

### Local News Features

Local man to climb Mount Everest to bring awareness to Parkinson's disease