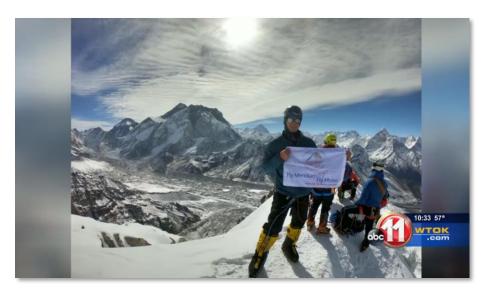

### Local News Features

Local man to climb Mount Everest to bring awareness to Parkinson's disease