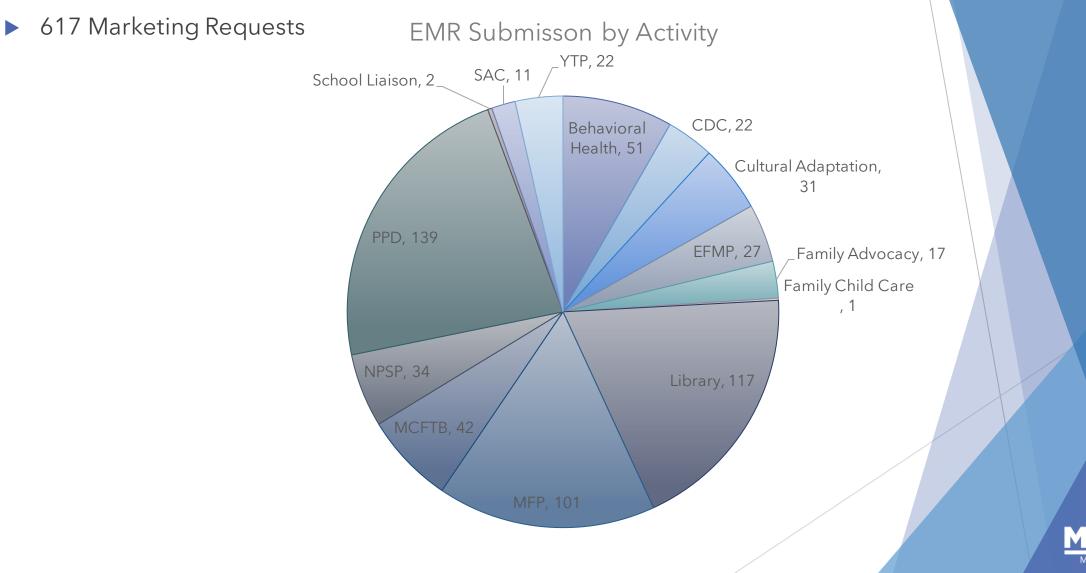

## Marine & Family Programs

## Marine & Family Programs Submission Overview

- Welcome Aboard & UDP Sponsorship Bag printing and assembling (50-75 Bags weekly for Welcome Aboard)
- Library Activities and Programs
- Cultural Adaptation Events
- Special Observance Campaigns
- Activity Consolidated Programs
  - ► P&PD
  - MCFTB
  - ► IR&R
  - Library