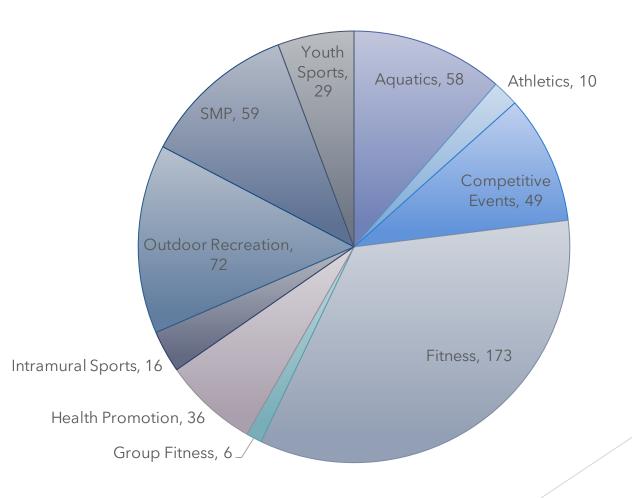

## Semper Fit

508 Marketing Requests

EMR Submisson by Activity

## Semper Fit Submission Overview

- P1 Competitive Events
- Group Fitness Consolidated Schedules
- Health Promotion Classes and Programs
- Class Cancellations and Operational Notices
- Outdoor Recreation Trips