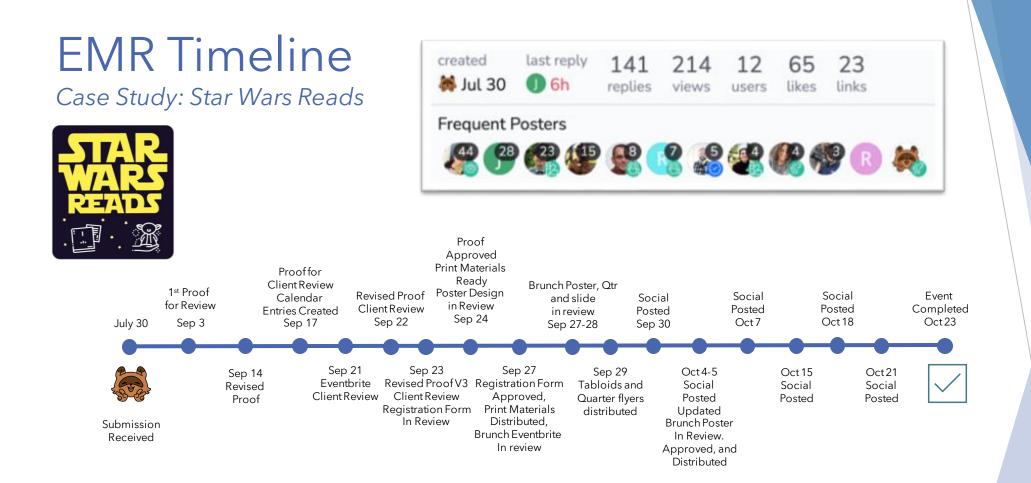

### **Schedule of Events**

#### **OCT 4-31: STAR WARS READS DISPLAY** Library | Bldg. 411, 3rd Floor

Visit the Library all month to peruse many Star Wars materials available for checkout!

#### OCT 7: A GALAXY FAR, FAR AWAY STORYTIME

#### Library | Bldg. 411, 3rd Fl. | 10:30-11:15 AM

Ages 3-5 & Parent or Caregiver Enjoy an out-of-this-world storytime with Star Wars themed books, activities, and a visit from character Kylo Ren. Limited to 20 participants.

#### OCT 15: GALACTIC TO-GO **ACTIVITY PACKS**

#### Library | Bldg. 411, 3rd Fl. | 8:30 AM - 8 PM Ages 6-12

Embrace the mythical power of Star Wars by picking up an activity pack full of cosmic crafts and activities, while supplies last. Limited to 50 activity packs.

#### **OCT 24: STAR WARS READS AT** SUNDAY BRUNCH

Club Iwakuni Ballroom | 10 AM – 2 PM Wear your favorite Star Wars costumes and celebrate epic storytelling with a free double-feature viewing of Star Wars: Episode IV - A New Hope and Star Wars: Episode V - The Empire Strikes Back! Librar staff will provide photo ops, button making and giveaway opportunities. Food available for purchase. Limited to 150 participants.

#### OCT 18-23: DROID RESCUE **ESCAPE ROOM**

#### Library | Bldg. 411, 3rd Fl. **Registration begins Oct 4** Teens & Adults

A droid with secret plans has been capt and must be rescued! Assemble your to to save the droid before the Empire re The top 3 teams with the fastest time earn a prize at the end of the week.

### EMR Task Breakdown

- Flyer
- Tabloid
- Quarter Flyer
- Brunch Flyer
- **Brunch** Poster
- iNN Slide
- Eventbrite
  - Display
  - Storytime
  - Galactic Activity Packs
  - Star Wars Reads Brunch
  - Droid Escape Room
    - ▶ 6 Days with 25 different timeslots
- Calendar Entry
  - 10 Separate Calendar Entries
- Social Media
  - 7 Social Posts including design
  - and copywriting