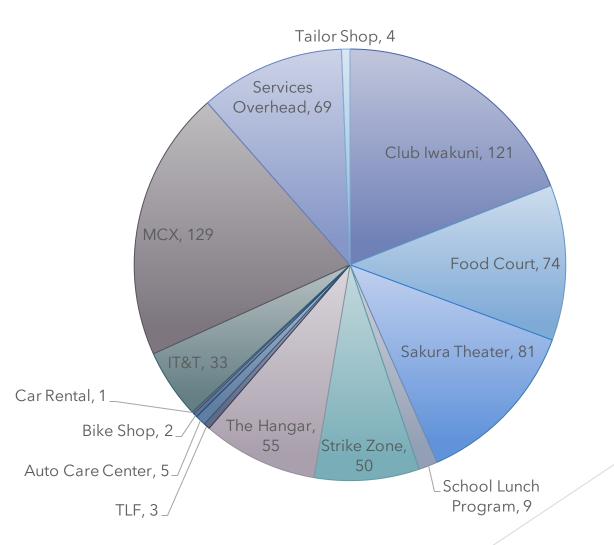

### **Business Operations**

► 636 Marketing Requests

EMR Submisson by Activity

## Business Operations Submission Overview

- Club Iwakuni Events and Regular Programs
- Sakura Movie Theater Schedules and Marquee
- Food Court Promotions, Signage, and Environmental Design
- Strike Zone Events, Programs, and Food Court Promotions and Signage
- Outdoor Recreation Trips
- MCX Signage and Promotions
- IT&T Consolidated Trips
- General signage and notices for Services Overhead