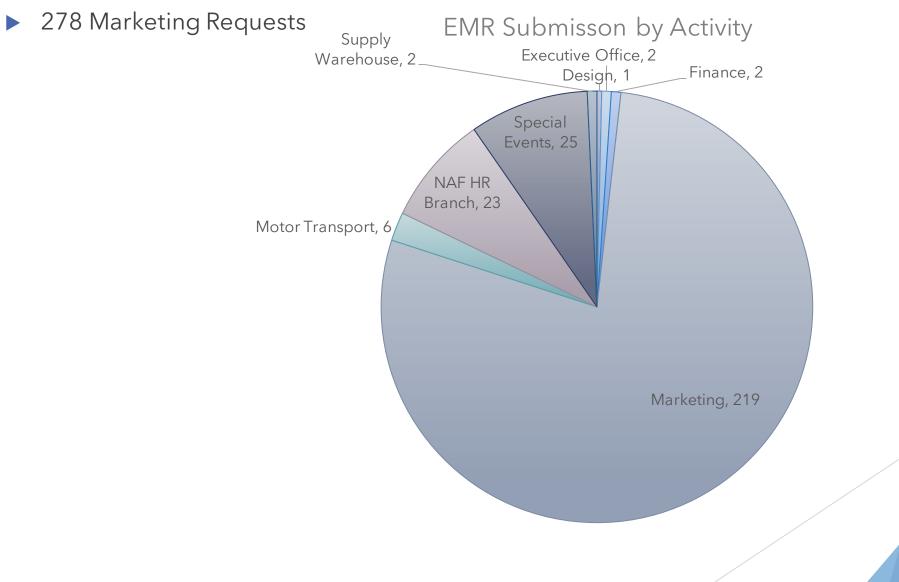

## Semper Fit

508 Marketing Requests

EMR Submisson by Activity

## Semper Fit Submission Overview

- P1 Competitive Events
- Group Fitness Consolidated Schedules
- Health Promotion Classes and Programs
- Class Cancellations and Operational Notices
- Outdoor Recreation Trips