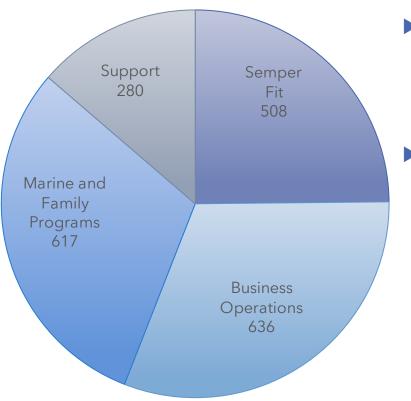

### FY 2021 EMR Submissions

### Marketing Requests by Division

- From October 1, 2020, Marketing received a total of 2,045 Marketing requests with 5,855 Tasks
  - Tasks are further broken out into subtasks (e.g., multiple calendar entries for consolidated requests, social media posts over the course of an event campaign, etc.)